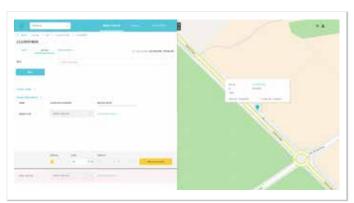

## **Key Features**

- A powerful web-based server application
- Controls and monitors luminaires remotely
- Efficiently manages assets over large geographic areas
- Configurable ON/OFF/dimming control via user-friendly scheduling app for individual and group of lights
- Dynamic map display of each luminaire and its parameters, including optional overall power consumption
- Encrypted data management system for collecting, saving, and presenting current and historical information
- Real-time individual and group broadcast Control - segments, junctions, neighborhoods, and more
- Real-time alarms delivered immediately
- Advanced configurable reporting mechanism
- Warns when devices approach the end of their life cycle
- Energy-saving analysis
- Detailed failure analysis reports
- Secure system access and user management
- Full logging of all user actions
- Flexible creation of device groups
- Loads tens of thousands of units per page in less than a second