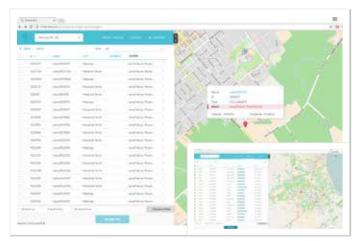

cheduling app for individual and group of lights
- Dynamic map display of each luminaire and its parameters, including optional overall power consumption
- Encrypted data management system for collecting, saving, and presenting current and historical information
- Real-time individual and group broadcast Control - segments, junctions, neighborhoods, and more
- Real-time alarms delivered immediately
- Advanced configurable reporting mechanism
- Warns when devices approach the end of their life cycle
- Energy-saving analysis
- Detailed failure analysis reports
- Secure system access and user management
- Full logging of all user actions
- Flexible creation of device groups
- Loads tens of thousands of units per page in less than a second



## **BrightCity**

## Central Management Software



Failure Tracking



Scheduling Manager



Real-time Control

LCU data history

## **Company Overview**

Telematics Wireless is a recognized global leader in the delivery of robust, reliable and advanced energy and water resource management systems based on RF wireless networks. With almost 20 years of experience in Machine-to-Machine (M2M) technologies, our solutions support a wide spectrum of smart city applications, increasing their efficiency, reliability, and cost-effectiveness. Telematics Wireless has delivered and installed over 15 million cutting-edge wireless devices and water systems for Automatic Meter Readings (AMR), Advanced Metering Infrastructure (AMI), energy resource management, smart grid, street and outdoor lighting control systems, location-based services, asset tracki