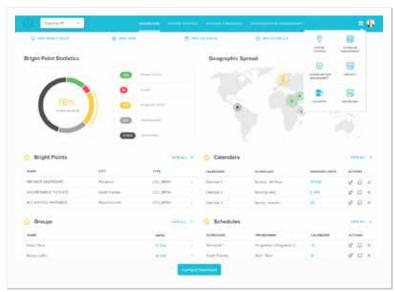

**BrightCity** 

BrightCity, the Central Management Software (CMS) is a powerful and intuitive fully-featured management solution for smart lighting systems. It is applicable for all T-Light systems: T-Light Pro, T-Light Galaxy and T-Light LoRa.

## **Key Features**

- A powerful web-based server application
- Controls and monitors luminaires remotely
- Efficiently manages assets over large geographic areas
- Configurable ON/OFF/dimming control via user-friendly scheduling app for individual and group of lights
- Dynamic map display of each luminaire and its parameters, including optional overall power consumption
- Encrypted data management system for collecting, saving, and presenting current and historical information
- Real-time individual and group broadcast Control - segments, junctions, neighborhoods, and more
- Real-time alarms delivered immediately
- Advanced configurable reporting mechanism
- Warns when devices approach the end of their life cycle
- Energy-saving analysis
- Detailed failure analysis reports
- Secure system access and user management
- Full logging of all user actions
- Flexible creation of device groups
- Loads tens of thousands of units per page in less than a second

## Central Management Software

Failure Tracking

Scheduling Manager

Real-time Control

LCU data history