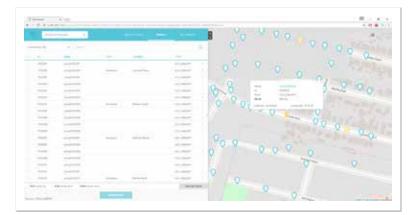

**T-Light** is Telematics Wireless's solution for smart lighting control and monitoring systems. It enables utilities or maintenance companies to benefit from an improved, reliable and cost-effective tool for controlling and managing street lights.

**BrightCity** 

BrightCity, the Central Management Software (CMS) is a powerful and intuitive fully-featured management solution for smart lighting systems. It is applicable for all T-Light systems: T-Light Pro, T-Light Galaxy and T-Light LoRa.



Dashboard



Luminaire LCU map view (manual mode)

## **Key Features**

- A powerful web-based server application
- Controls and monitors luminaires remotely
- Efficiently manages assets over large geographic areas
- Configurable ON/OFF/dimming control via user-friendly scheduling app for individual and group of lights
- Dynamic map display of each luminaire and its parameters, including optional overall power consumption
- Encrypted data management system for collecting, saving, and presenting current and historical information
- Real-time individual and group broadcast Control - segments, junctions, neighborhoods, and more
- Real-time alarms delivered immediately
- Advanced configurable reporting mechanism
- Warns when devices approach the end of their life cycle
- Energy-saving analysis
- Detailed